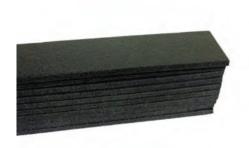

#### **RIGID FOAM**

Rigid foam (referred to as Stiff Joint) is a closed cell, fire-retardant compression resistant polyolefin foam with an outer skin. The foam is free of heavy metals and plasters and CFCs. Stiff Joint is commonly used for forming expansion joints in concrete, brickwork and pathways, and in the construction of water retaining structures. It can be supplied in standard strips and sheets or it can be profile cut into almost any profile.

| PRODUCT CODE | DESCRIPTION                            |
|--------------|----------------------------------------|
| FOA043       | Stiff Joint Foam - 10mm x 70mm x 2.4m  |
| FOA037-1     | Stiff Joint Foam - 10mm x 100mm x 2.4m |
| FOA037       | Stiff Joint Foam - 10mm x 300mm x 2.4m |