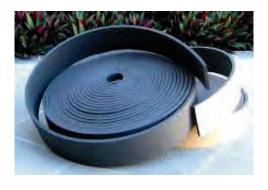

#### **EXPANSION FOAM**

Our Expansion Foam is a closed cell polyethylene foam expansion joint filler specifically designed for use in brick and block work, isolation joints, hinge joints, deck slabs, retaining walls, reservoirs, subways, bridges, basement structures, sewage treatment works, water channels and culverts. It is available in both flexible and rigid with or without adhesive backing.

#### **FLEXIBLE FOAM**

| PRODUCT CODE | DESCRIPTION                                              |
|--------------|----------------------------------------------------------|
|              | 10mm THICK ROLLS – ADHESIVE BACKED                       |
| FOA028       | Flexible Foam - 50mm x 10mm x 25 metres roll - Adhesive  |
| FOA030       | Flexible Foam - 75mm x 10mm x 25 metres roll - Adhesive  |
| FOA002       | Flexible Foam - 100mm x 10mm x 25 metres roll - Adhesive |
| FOA005       | Flexible Foam - 125mm x 10mm x 25 metres roll - Adhesive |
| FOA007       | Flexible Foam - 150mm x 10mm x 25 metres roll - Adhesive |
| FOA011       | Flexible Foam - 175mm x 10mm x 25 metres roll - Adhesive |
| FOA016       | Flexible Foam - 200mm x 10mm x 25 metres roll - Adhesive |
| FOA018       | Flexible Foam - 250mm x 10mm x 25 metres roll - Adhesive |
| FOA020       | Flexible Foam - 300mm x 10mm x 25 metres roll - Adhesive |
| FOA025       | Flexible Foam - 350mm x 10mm x 25 metres roll - Adhesive |
| FOA026       | Flexible Foam - 400mm x 10mm x 25 metres roll – Adhesive |
|              | 20mm THICK ROLLS – ADHESIVE BACKED                       |
| FOA008       | Flexible Foam - 150mm x 20mm x 15 metres roll - Adhesive |
| FOA036       | Flexible Foam - 160mm x 20mm x 15 metres roll - Adhesive |
| FOA042       | Flexible Foam - 170mm x 20mm x 15 metres roll - Adhesive |
| FOA014       | Flexible Foam - 180mm x 20mm x 15 metres roll - Adhesive |
| FOA017       | Flexible Foam - 200mm x 20mm x 15 metres roll - Adhesive |
| FOA045       | Flexible Foam - 250mm x 20mm x 15 metres roll - Adhesive |
| FOA022       | Flexible Foam - 300mm x 20mm x 15 metres roll - Adhesive |
| FOA038       | Flexible Foam - 450mm x 20mm x 15 metres roll – Adhesive |