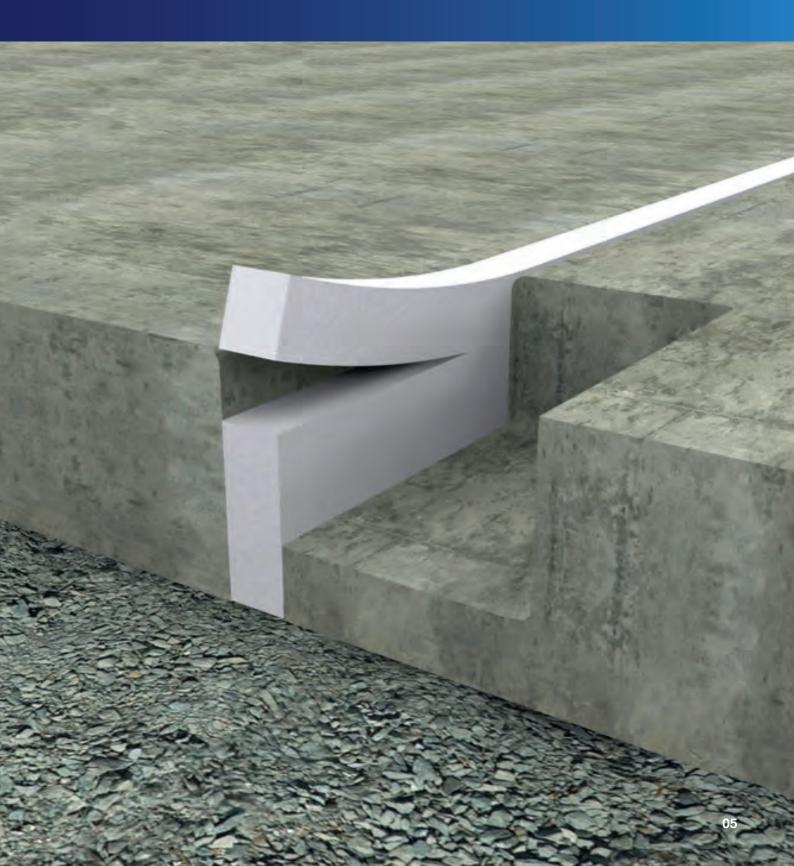

## EXPANSION JOINTING PRODUCTS

The two main types of Expansion Joint Material available are Expansion Foam (both flexible and rigid) and Bitumen Impregnated Fibre Board.

#### **EXPANSION FOAM**

Our Expansion Foam is a closed cell polyethylene foam expansion joint filler specifically designed for use in brick and block work, isolation joints, hinge joints, deck slabs, retaining walls, reservoirs, subways, bridges, basement structures, sewage treatment works, water channels and culverts. It is available in both flexible and rigid with or without adhesive backing.

#### **RIGID FOAM**

Rigid foam (referred to as Stiff Joint) is a closed cell, fire-retardant compression resistant polyolefin foam with an outer skin. The foam is free of heavy metals and plasters and CFCs. Stiff Joint is commonly used for forming expansion joints in concrete, brickwork and pathways, and in the construction of water retaining structures. It can be supplied in standard strips and sheets or it can be profile cut into almost any profile.