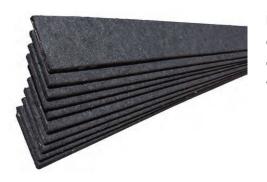

#### **BITUMEN IMPREGNATED FIBRE BOARD (BIFB)**

**BIFB** is suitable for forming/filling expansion joints in a wide variety of concrete structures. It is used in medium to large concrete slab work and other flatwork applications such as roadways, airport runways, footpaths, warehouse flooring, driveways, parking lots, patios and curbs.

| PRODUCT CODE | DESCRIPTION                                              |
|--------------|----------------------------------------------------------|
| JOF003       | Bitumen Impregnated Fibre Board - 60mm x 9.5mm x 2.4m    |
| JOF004       | Bitumen Impregnated Fibre Board - 75mm x 9.5mm x 2.4m    |
| JOF005       | Bitumen Impregnated Fibre Board - 100mm x 9.5mm x 2.4m   |
| JOF006       | Bitumen Impregnated Fibre Board - 125mm x 9.5mm x 2.4m   |
| JOF007       | Bitumen Impregnated Fibre Board - 150mm x 9.5mm x 2.4m   |
| JOF008       | Bitumen Impregnated Fibre Board - 200mm x 9.5mm x 2.4m   |
| JOF013       | Bitumen Impregnated Fibre Board - 250mm x 9.5mm x 2.4m   |
| JOF009       | Bitumen Impregnated Fibre Board - 300mm x 9.5mm x 2.4m   |
| JOF010       | Bitumen Impregnated Fibre Board - 400mm x 9.5mm x 2.4m   |
| JOF011       | Bitumen Impregnated Fibre Board - 900mm x 9.5mm x 2.4m   |
| JOF014-1     | Bitumen Impregnated Fibre Board - 900mm x 12.7mm x 2.4m  |
| JOF014       | Bitumen Impregnated Fibre Board - 1200mm x 12.7mm x 2.4m |